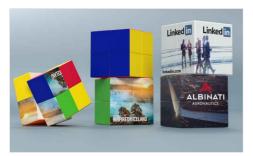

## **Blox Mini**

The Blox Mini is a portable promotional product that's ready to be Photo Printed with your logo and images in ultra-precise detail. You have a choice of printing on 1 face of the cube or on all 6 faces - both options are extremely addictive and are designed to keep your brand in the hands of the recipient. Get in touch today and we can assist you with the best branding options for your needs. The Blox Mini is suitable for ages 13+.