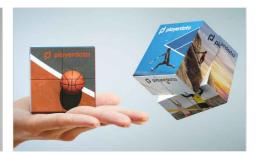

## **Blox Mini**

The Blox Mini is a portable promotional product that's ready to be Photo Printed with your logo and images in ultra-precise detail. You have a choice of printing on 1 face of the cube or on all 6 faces - both options are extremely addictive and are designed to keep your brand in the hands of the recipient. Get in touch today and we can assist you with the best branding options for your needs. The Blox Mini is suitable for ages 13+.