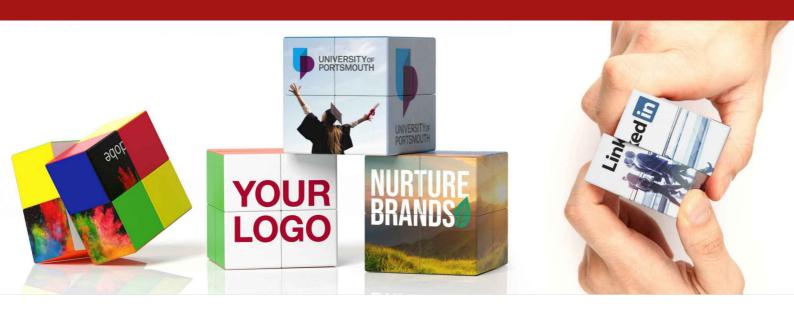

## **Blox Mini**

The Blox Mini is a portable promotional product that's ready to be Photo Printed with your logo and images in ultra-precise detail. You have a choice of printing on 1 face of the cube or on all 6 faces - both options are extremely addictive and are designed to keep your brand in the hands of the recipient. Get in touch today and we can assist you with the best branding options for your needs. The Blox Mini is suitable for ages 13+.