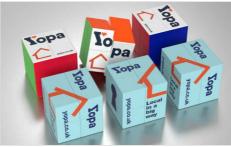

## **Blox Mini**

The Blox Mini is a portable promotional product that's ready to be Photo Printed with your logo and images in ultra-precise detail. You have a choice of printing on 1 face of the cube or on all 6 faces - both options are extremely addictive and are designed to keep your brand in the hands of the recipient. Get in touch today and we can assist you with the best branding options for your needs. The Blox Mini is suitable for ages 13+.