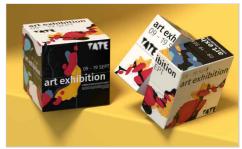

## **Blox Mini**

The Blox Mini is a portable promotional product that's ready to be Photo Printed with your logo and images in ultra-precise detail. You have a choice of printing on 1 face of the cube or on all 6 faces - both options are extremely addictive and are designed to keep your brand in the hands of the recipient. Get in touch today and we can assist you with the best branding options for your needs. The Blox Mini is suitable for ages 13+.